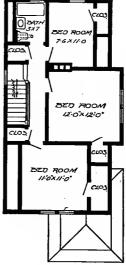

Design No. 2003

First Floor Plan

Second Floor Plan

#### Size: Width, 19 feet 10 inches; length, 38 feet, exclusive of porches

Blue prints consist of basement plan; first and second floor plans; front, two side elevations; wall sections and all necessary interior details. Specifications consist of about twenty pages of typewritten matter.

Full and complete working plans and specifications of this house will be furnished for \$5.00. Cost of this house is from about \$2,550,00 to about \$2,800.00, according to the locality in which it is built.